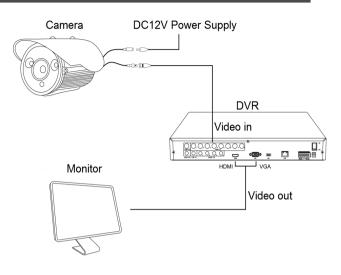

|  |
| SOFT VER-<br>SION |                                        |                             |                                                                                  |  |
| SAVE&EXIT         |                                        |                             |                                                                                  |  |
| EXIT              |                                        |                             |                                                                                  |  |
|                   |                                        |                             |                                                                                  |  |

### **Device connection**



## Safety instruction

- 1.Before using the camera ,please read this manual carefully and keep it safely for later use.
- 2.Installation should be proceed by professional service and follow manufacturer's instructions, do not dismantle without authoriza tion.
- 3.In order to prevent sensor ,do not expose lens to intense light source in long time.
- 4.Do not touch sensor directly. Please covers the dustproof cover when the camera is not being used.
- 5.Please use a dry soft cloth to clean the camera. If dirt difficult to clean, use detergent with water and wipe dry the camera.
- 6.Do not install camera under air conditioning's air gate ,or else lens blur with condensation of moisture.
- 7.Please ensure that all electric power sources are turned off when not open , installation ,clean, etc