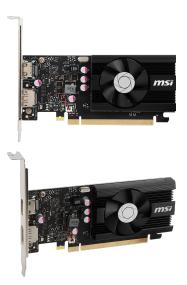

#### **LOW PROFILE DESIGN**

Low Profile design saves space to allow building a slim/small form factor system.

## **CONNECTIONS**