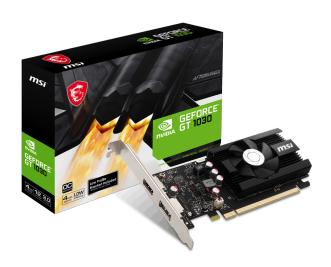

# GeForce® GT 1030 4GD4 LP OC

## **SPECIFICATIONS**

| Model Name                      | GeForce® GT 1030 4GD4 LP OC                                                                             |
|---------------------------------|---------------------------------------------------------------------------------------------------------|
| <b>Graphics Processing Unit</b> | NVIDIA® GeForce® GT 1030                                                                                |
| Interface                       | PCI Express 3.0 x16 (uses x4)                                                                           |
| Core Clocks                     | Boost: 1430 MHz                                                                                         |
| CUDA® CORES                     | 384 Units                                                                                               |
| Memory Speed                    | 2100 MHz                                                                                                |
| Memory                          | 4GB DDR4                                                                                                |
| Memory Bus                      | 64-bit                                                                                                  |
| Output                          | DisplayPort x 1 (v1.4a) HDMI <sup>™</sup> x 1 (Supports 4K@60Hz as specified in HDMI <sup>™</sup> 2.0b) |
| HDCP Support                    | 2.2                                                                                                     |
| Power consumption               | 20 W                                                                                                    |
| Recommended PSU                 | 300 W                                                                                                   |
| Card Dimension (mm)             | 150 x 69 x 19 mm                                                                                        |
| Weight (Card / Package)         | 131 g / 371 g                                                                                           |
| DirectX Version Support         | 12                                                                                                      |
| OpenGL Version Support          | 4.5                                                                                                     |
| Afterburner OC                  | <u>Y</u>                                                                                                |
| Maximum Displays                | 2                                                                                                       |
| Accessories                     | Low Profile Bracket x 1                                                                                 |